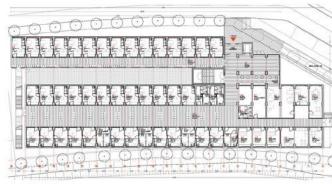

## **GENERAL INFORMATION**

Location: Av. de França, s/n (Girona) Client/Developer: Servei Català de la Salut (CatSalut) General Contractor:

Constructora d'Aro

Bbats Consulting & Projects, SLP

Number of Modules: 80 Units Traditional System: 0 m2 eMii System:

Architect:

Total Built Area:

3.202,80 m2 3.202,80 m2

## **DESCRIPTION**

The addition of 89 offices to the Josep Trueta Hospital was completed using only Compact Habit modules. The modules were used to create not only offices and patient rooms but also common areas, corridors and waiting rooms.