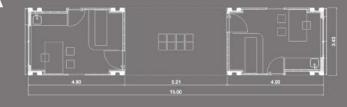

## **DESCRIPTION**

The addition of 89 offices to the Josep Trueta Hospital was completed using only Compact Habit modules. The modules were used to create not only offices and patient rooms but also common areas, corridors and waiting rooms.